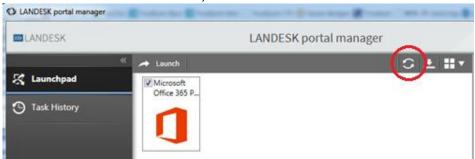

## Begin installation

- 1. Close any open related applications.
- 2. Click Start\All Programs\LANDesk Management\Portal Manager
- 3. Place a check mark in the box next to the software you would like to install (Example shown below)

>>>NOTE: If no software is listed, click the refresh icon shown circled below

4. Click **Launch**. There will be a status bar in the Portal manager window indicating how the installation is progressing.