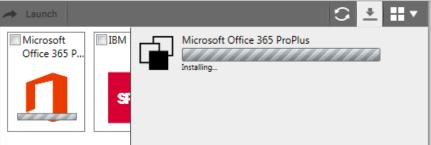

>>>NOTE: If no software is listed, click the refresh icon shown circled below

4. Click **Launch**. There will be a status bar in the Portal manager window indicating how the installation is progressing.

>>>NOTE: Do not click on Launch a second time as this will cause it to fail

5. When the installation completes, close the portal manager and start using the new software.